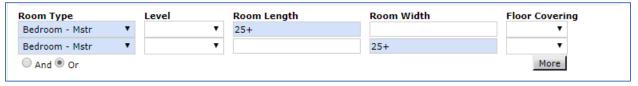

By default, the Room Search is now included in the Residential Quick and Detail search fields and have sections for length and width measurements.

- 1. To search for a master bedroom that is at least 25 feet long or wide, to fit a king-size bed for example, first select Bedroom-Mstr in the Room Type and enter 25+ in the Room Length.
- 2. Click the More button to add a second line in the field.
- 3. Again, select Bedroom-Mstr in the Room Type and enter 25+ in the Room Width section.
- 4. Change the And/Or selection below the field to Or.

5. Enter any other search criteria, such as Status, price, etc. and run the search to get the desired listings.

If you have additional questions, please call Customer Care at (866) 553-3430, seven days a week.