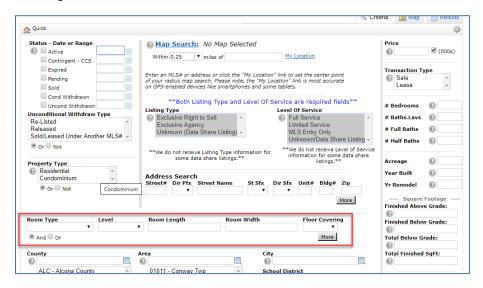

## **Searching by Room Size**

With the October 2019 RCO3 updates, the Room Search field now includes the ability to search by room size. The example below will show how to search for a master bedroom that is at least 25 feet long/wide but can be used for any room.

By default, the Room Search is now included in the Residential Quick and Detail search fields and have sections for length and width measurements.

- 1. To search for a master bedroom that is at least 25 feet long or wide, to fit a king-size bed for example, first select Bedroom-Mstr in the Room Type and enter 25+ in the Room Length.
- 2. Click the More button to add a second line in the field.
- 3. Again, select Bedroom-Mstr in the Room Type and enter 25+ in the Room Width section.
- 4. Change the And/Or selection below the field to Or.