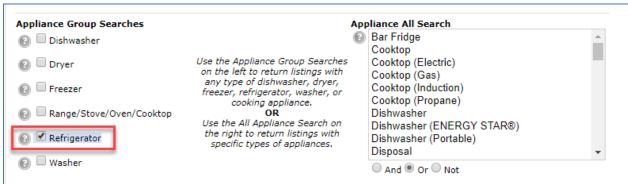

## **Searching the Grouped Appliance Options**

With the October 2019 RCO3 updates a new option was added to search the Appliances field that will allow you to search for any type of refrigerator, washer, dryer, etc. even though there are many options for these appliances available.

The grouped appliance options are automatically included in the Residential Detail Search.

To search for ANY refrigerator option, click the checkbox for Refrigerator.

Even though the options do not highlight in the list on the right, your search will return all listings that have any type of refrigerator selected. You can also make selections in the Appliance All Search if you need a specific type of another Appliance, such as an Electric Cooktop.