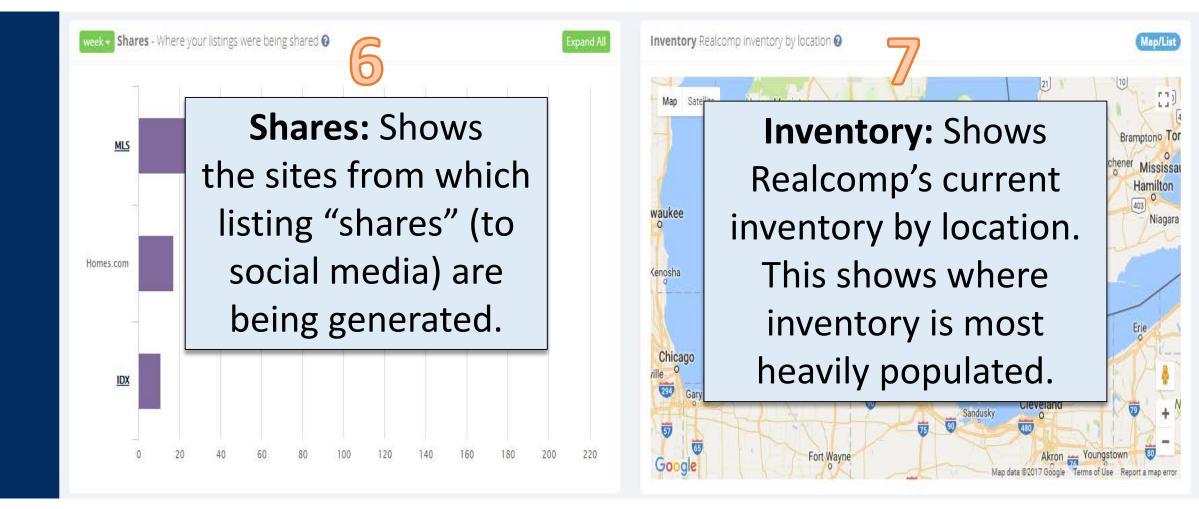

A<br>NORTH<br>CAROLINA<br>SOUTH<br>CAROLINA<br>RGIA      |  |
|               | 7                                               | 48067 - Royal Oak , MI<br>48009 - Birmingham , MI | 79417            | viewing your                   | FLORIDA +                                                         |  |
|               | 9                                               | 48843 - Howell , MI                               | 66857            | listings by Zip<br>Code.       | 017 Google, INEGI Terms of Use                                    |  |
|               | 10                                              |                                                   | - A)             |                                | /                                                                 |  |

\_

















 Text Alerts
 Image
 Notification delivered to you via text when a prospect accesses your listing via a ListTrac text or QR code

 Alert Options
 Image
 Deliver notifications only when contact information is available for the lead

 Weekly Activity Report
 Image
 Upload

 Profile Image
 Upload

 For best presentation, upload a square image, e.g., 400x400 to be used for branding your listings

notification settings, which enable you to be notified (any number of ways) anytime your listings are accessed. Set these notifications up based on your personal preferences!



|                                 |                                      |                                                                                                  |