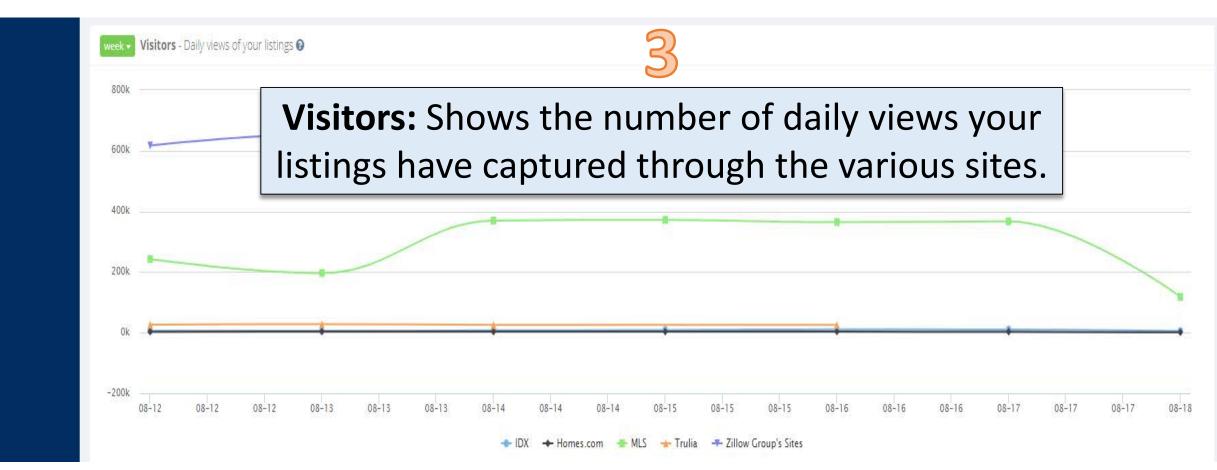

GINIA<br>NORTH<br>CAROLINA<br>SOUTH<br>CAROLINA<br>RGIA      |  |
|               | 7                                               | 48067 - Royal Oak , MI<br>48009 - Birmingham , MI | 79417            | viewing your                   | FLORIDA +                                                         |  |
|               | 9                                               | 48843 - Howell , MI                               | 66857            | listings by Zip<br>Code.       | 017 Google, INEGI Terms of Use                                    |  |
|               | 10                                              |                                                   | - A)             |                                | /                                                                 |  |

\_

















 Text Alerts
 Image
 Notification delivered to you via text when a prospect accesses your listing via a ListTrac text or QR code

 Alert Options
 Image
 Deliver notifications only when contact information is available for the lead

 Weekly Activity Report
 Image
 Upload

 Profile Image
 Upload

 For best presentation, upload a square image, e.g., 400x400 to be used for branding your listings

notification settings, which enable you to be notified (any number of ways) anytime your listings are accessed. Set these notifications up based on your personal preferences!



|                                 |                                      |                                                                                                  |