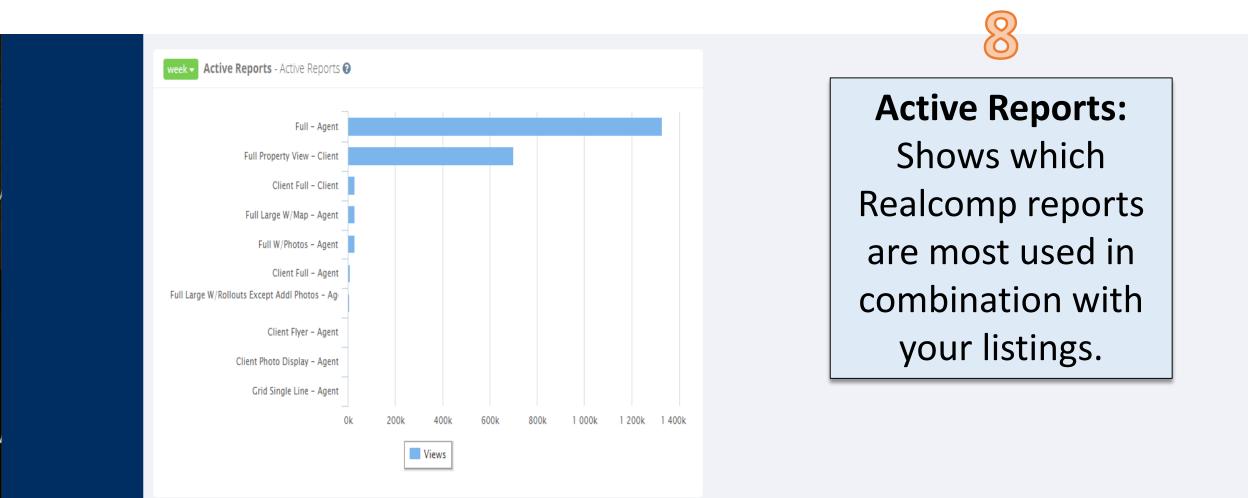

## "My Reports" Options

|                     |                          |                  |                                                                              | Ted Easterly +   |
|---------------------|--------------------------|------------------|------------------------------------------------------------------------------|------------------|
| My Reports          |                          |                  |                                                                              |                  |
| 10 v records per pa | ige                      |                  | Search                                                                       |                  |
| Report Type         | 🕴 Sent To                | View             | Delivery Status                                                              | 🕴 Created Date 👻 |
| SellerSendNow       | fgreen@corp.realcomp.com |                  | Sent                                                                         | 08/23/2017       |
|                     |                          | enables you to a | <b>not least, My Reports</b><br>access any reports you<br>t to your clients. |                  |
|                     |                          |                  |                                                                              |                  |