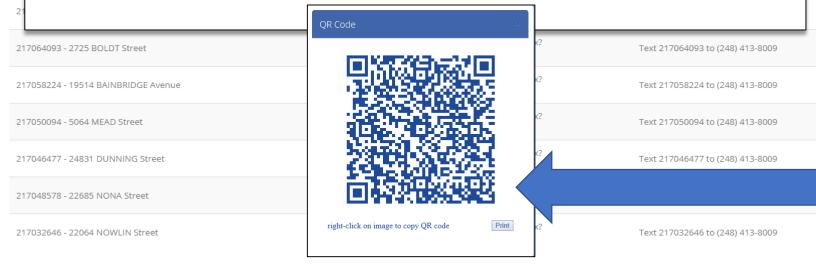

 $\leftarrow \text{Previous} \quad 1 \quad 2 \quad \text{Next} \rightarrow$ 

M

**3)** Generate a Quick Response (QR) Code (sample shown below) for your listing. Include this in your marketing materials (i.e. listing flyers, listing advertisements, etc.) to enable prospects to easily scan the code with a smartphone to obtain additional listing details!