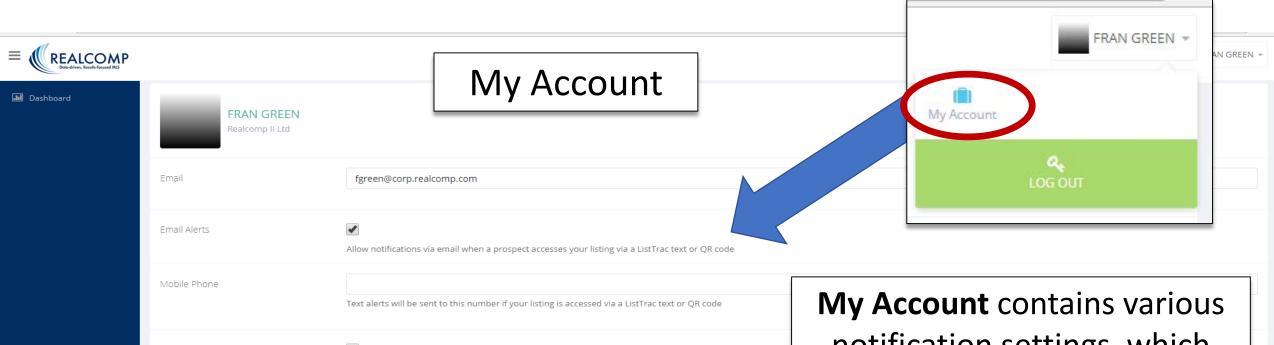

AS A PRIMARY SOURCE OF LEAD GENERATION FOR REALCOMP REALTORS®, Realcomp is pleased to add the <u>ListTrac</u> product to our line-up of MLS integrated value-added services for Realcomp Subscribers!

ListTrac enables Realcomp Brokers and Agents to MEASURE USER ENGAGEMENT RELATED TO YOUR LISTING CONTENT. This can help you in making more informed Internet-advertising decisions in the future. Realcomp | Data-driver.
Realcomp Dashboard

\_

 Text Alerts
 Image
 Notification delivered to you via text when a prospect accesses your listing via a ListTrac text or QR code

 Alert Options
 Image
 Deliver notifications only when contact information is available for the lead

 Weekly Activity Report
 Image
 Upload

 Profile Image
 Upload

 For best presentation, upload a square image, e.g., 400x400 to be used for branding your listings

notification settings, which enable you to be notified (any number of ways) anytime your listings are accessed. Set these notifications up based on your personal preferences!