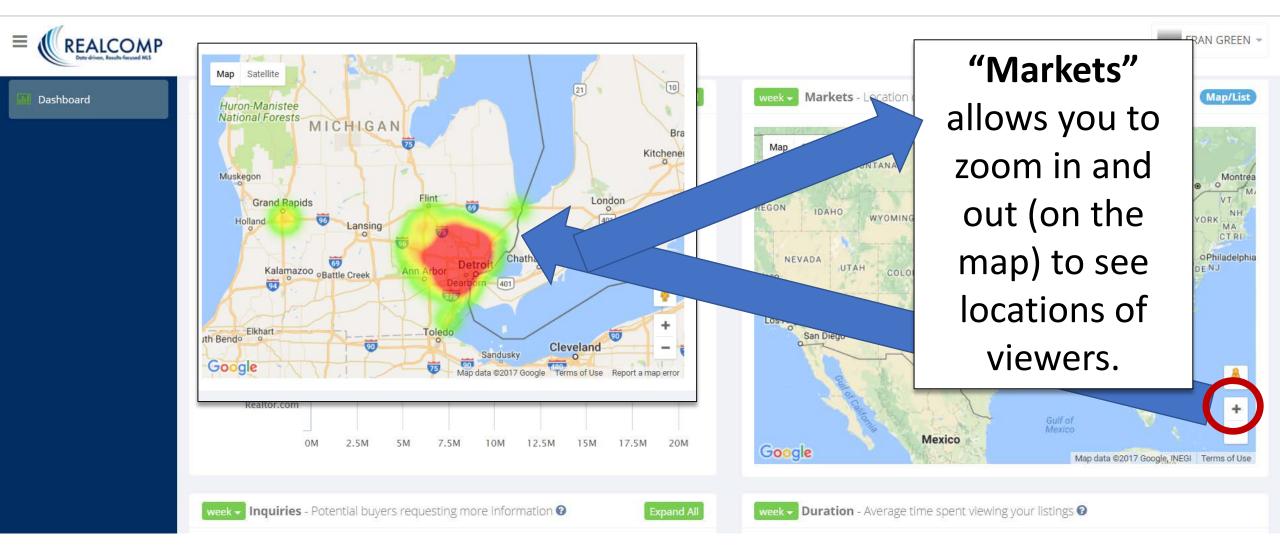

Note: "Views" obtained through the MLS are usually considered to be from serious/committed buyers.

|               | Views Markets Visitors Inquiries Saved Listings |                                                   |                  |                                |                                                                   |  |
|---------------|-------------------------------------------------|---------------------------------------------------|------------------|--------------------------------|-------------------------------------------------------------------|--|
| ≡ <b>(</b> (R | Rank                                            | Zip Code                                          | Number of Users  | The                            | FRAN GREEN 👻                                                      |  |
| Dashbo        | 1                                               | 48235 - Detroit , MI<br>48141 - Inkster , MI      | 142176<br>130228 | "Map/List"                     | (Map/List                                                         |  |
|               | 3                                               | 48165 - New Hudson , MI                           | 110325 MONT      | toggle option<br>allows you to | Ottawa Montrea<br>Toronto VT M.                                   |  |
|               | 4                                               | 48335 - Farmington , MI<br>48307 - Rochester , MI | 90448 AH         | see a list of                  | NEW YORK MA<br>CT RI<br>PENN<br>OPhiladelphia<br>WEST<br>VIRGINIA |  |
|               | 6                                               | 49508 - Grand Rapids , MI                         | 80180 gas        | the number<br>of users         | Y VIRGINIA<br>NORTH<br>CAROLINA<br>SOUTH<br>CAROLINA<br>RGIA      |  |
|               | 7                                               | 48067 - Royal Oak , MI<br>48009 - Birmingham , MI | 79417            | viewing your                   | FLORIDA +                                                         |  |
|               | 9                                               | 48843 - Howell , MI                               | 66857            | listings by Zip<br>Code.       | 017 Google, INEGI Terms of Use                                    |  |
|               | 10                                              |                                                   | - A)             |                                | /                                                                 |  |