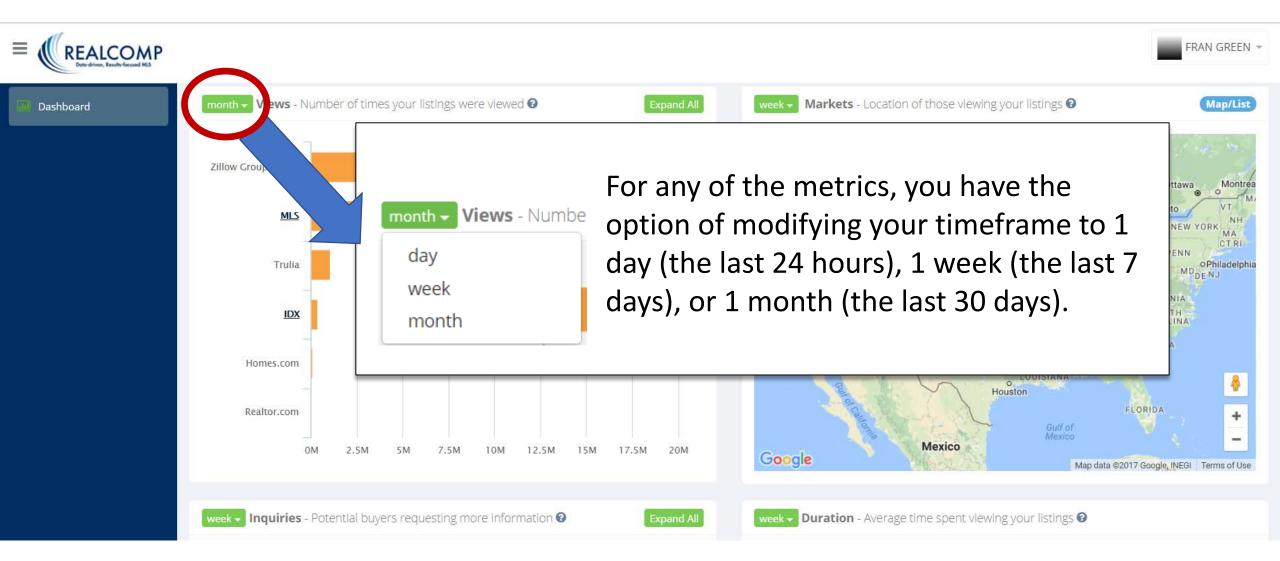

Note: "Views" obtained through the MLS are usually considered to be from serious/committed buyers.

|               | Views Markets Visitors Inquiries Saved Listings |                                                   |                  |                                |                                                                   |  |
|---------------|-------------------------------------------------|---------------------------------------------------|------------------|--------------------------------|-------------------------------------------------------------------|--|
| ≡ <b>(</b> (R | Rank                                            | Zip Code                                          | Number of Users  | The                            | FRAN GREEN 👻                                                      |  |
| Dashbo        | 1                                               | 48235 - Detroit , MI<br>48141 - Inkster , MI      | 142176<br>130228 | "Map/List"                     | (Map/List                                                         |  |
|               | 3                                               | 48165 - New Hudson , MI                           | 110325 MONT      | toggle option<br>allows you to | Ottawa Montrea<br>Toronto VT M.                                   |  |
|               | 4                                               | 48335 - Farmington , MI<br>48307 - Rochester , MI | 90448 AH         | see a list of                  | NEW YORK MA<br>CT RI<br>PENN<br>OPhiladelphia<br>WEST<br>VIRGINIA |  |
|               | 6                                               | 49508 - Grand Rapids , MI                         | 80180 gas        | the number<br>of users         | Y VIRGINIA<br>NORTH<br>CAROLINA<br>SOUTH<br>CAROLINA<br>RGIA      |  |
|               | 7                                               | 48067 - Royal Oak , MI<br>48009 - Birmingham , MI | 79417            | viewing your                   | FLORIDA +                                                         |  |
|               | 9                                               | 48843 - Howell , MI                               | 66857            | listings by Zip<br>Code.       | 017 Google, INEGI Terms of Use                                    |  |
|               | 10                                              |                                                   | - A)             |                                | /                                                                 |  |