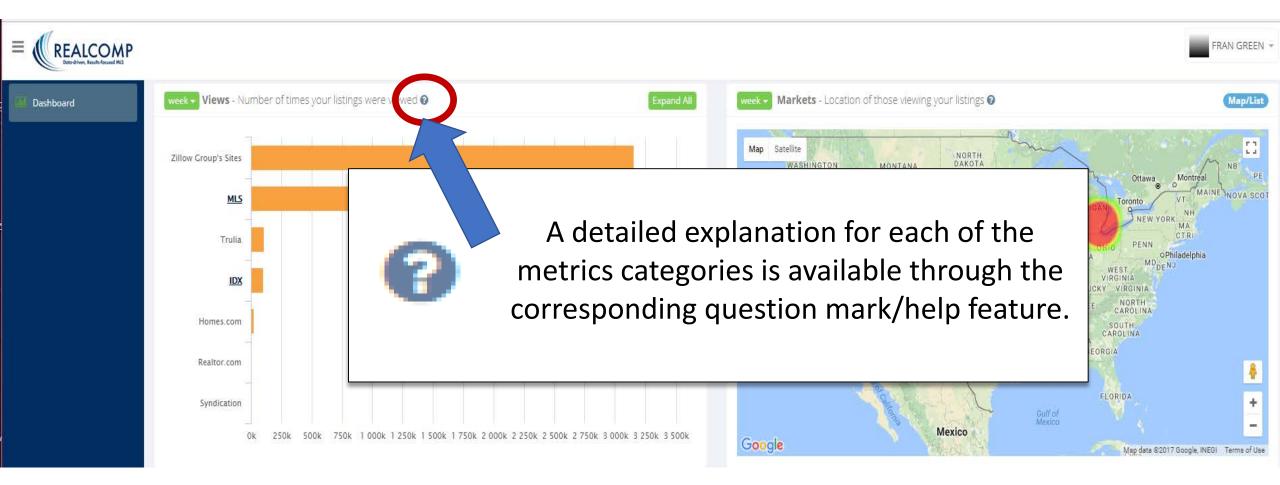

Note: "Views" obtained through the MLS are usually considered to be from serious/committed buyers.

|               | Views Markets Visitors Inquiries Saved Listings |                                                   |                  |                                |                                                                   |  |
|---------------|-------------------------------------------------|---------------------------------------------------|------------------|--------------------------------|-------------------------------------------------------------------|--|
| ≡ <b>(</b> (R | Rank                                            | Zip Code                                          | Number of Users  | The                            | FRAN GREEN 👻                                                      |  |
| Dashbo        | 1                                               | 48235 - Detroit , MI<br>48141 - Inkster , MI      | 142176<br>130228 | "Map/List"                     | (Map/List                                                         |  |
|               | 3                                               | 48165 - New Hudson , MI                           | 110325 MONT      | toggle option<br>allows you to | Ottawa Montrea<br>Toronto VT M.                                   |  |
|               | 4                                               | 48335 - Farmington , MI<br>48307 - Rochester , MI | 90448 AH         | see a list of                  | NEW YORK MA<br>CT RI<br>PENN<br>OPhiladelphia<br>WEST<br>VIRGINIA |  |
|               | 6                                               | 49508 - Grand Rapids , MI                         | 80180 gas        | the number<br>of users         | Y VIRGINIA<br>NORTH<br>CAROLINA<br>SOUTH<br>CAROLINA<br>RGIA      |  |
|               | 7                                               | 48067 - Royal Oak , MI<br>48009 - Birmingham , MI | 79417            | viewing your                   | FLORIDA +                                                         |  |
|               | 9                                               | 48843 - Howell , MI                               | 66857            | listings by Zip<br>Code.       | 017 Google, INEGI Terms of Use                                    |  |
|               | 10                                              |                                                   | - A)             |                                | /                                                                 |  |