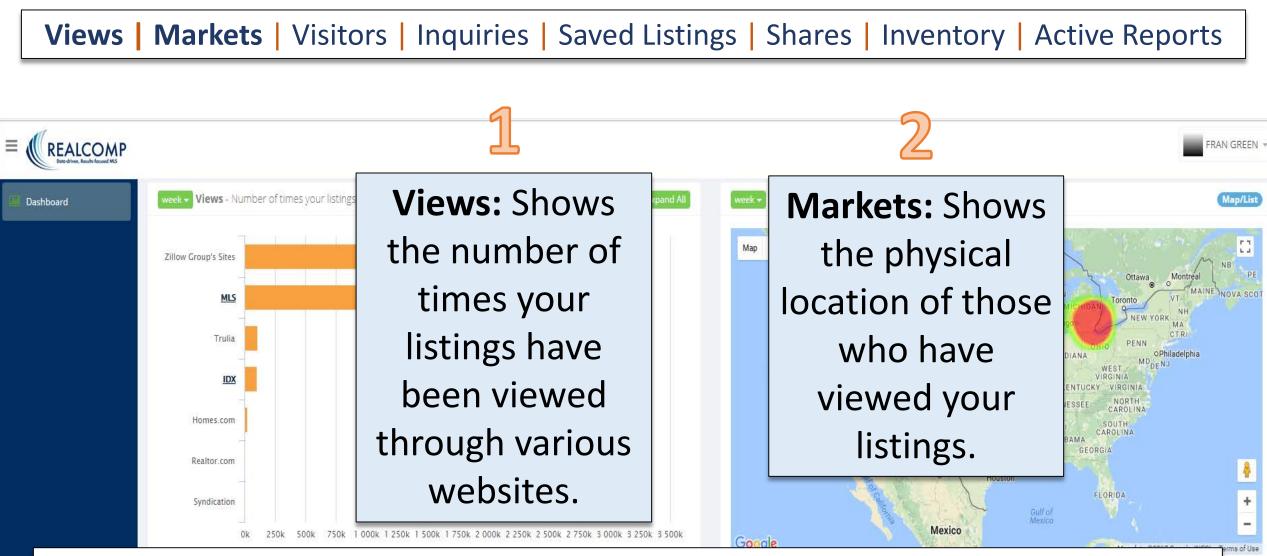

Note: "Views" obtained through the MLS are usually considered to be from serious/committed buyers.

|               | Views Markets Visitors Inquiries Saved Listings |                                                   |                  |                                |                                                                   |  |
|---------------|-------------------------------------------------|---------------------------------------------------|------------------|--------------------------------|-------------------------------------------------------------------|--|
| ≡ <b>(</b> (R | Rank                                            | Zip Code                                          | Number of Users  | The                            | FRAN GREEN 👻                                                      |  |
| Dashbo        | 1                                               | 48235 - Detroit , MI<br>48141 - Inkster , MI      | 142176<br>130228 | "Map/List"                     | (Map/List                                                         |  |
|               | 3                                               | 48165 - New Hudson , MI                           | 110325 MONT      | toggle option<br>allows you to | Ottawa Montrea<br>Toronto VT M.                                   |  |
|               | 4                                               | 48335 - Farmington , MI<br>48307 - Rochester , MI | 90448 AH         | see a list of                  | NEW YORK MA<br>CT RI<br>PENN<br>OPhiladelphia<br>WEST<br>VIRGINIA |  |
|               | 6                                               | 49508 - Grand Rapids , MI                         | 80180 gas        | the number<br>of users         | Y VIRGINIA<br>NORTH<br>CAROLINA<br>SOUTH<br>CAROLINA<br>RGIA      |  |
|               | 7                                               | 48067 - Royal Oak , MI<br>48009 - Birmingham , MI | 79417            | viewing your                   | FLORIDA +                                                         |  |
|               | 9                                               | 48843 - Howell , MI                               | 66857            | listings by Zip<br>Code.       | 017 Google, INEGI Terms of Use                                    |  |
|               | 10                                              |                                                   | - A)             |                                | /                                                                 |  |