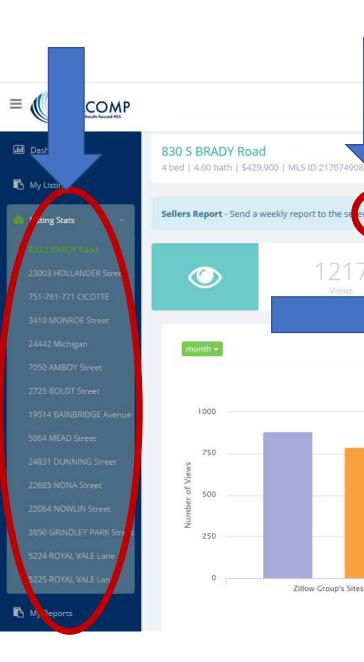

## "My Reports" Options

|                     |                          |                  |                                                                              | Ted Easterly +   |
|---------------------|--------------------------|------------------|------------------------------------------------------------------------------|------------------|
| My Reports          |                          |                  |                                                                              |                  |
| 10 v records per pa | ige                      |                  | Search                                                                       |                  |
| Report Type         | 🕴 Sent To                | View             | Delivery Status                                                              | 🕴 Created Date 👻 |
| SellerSendNow       | fgreen@corp.realcomp.com |                  | Sent                                                                         | 08/23/2017       |
|                     |                          | enables you to a | <b>not least, My Reports</b><br>access any reports you<br>t to your clients. |                  |
|                     |                          |                  |                                                                              |                  |