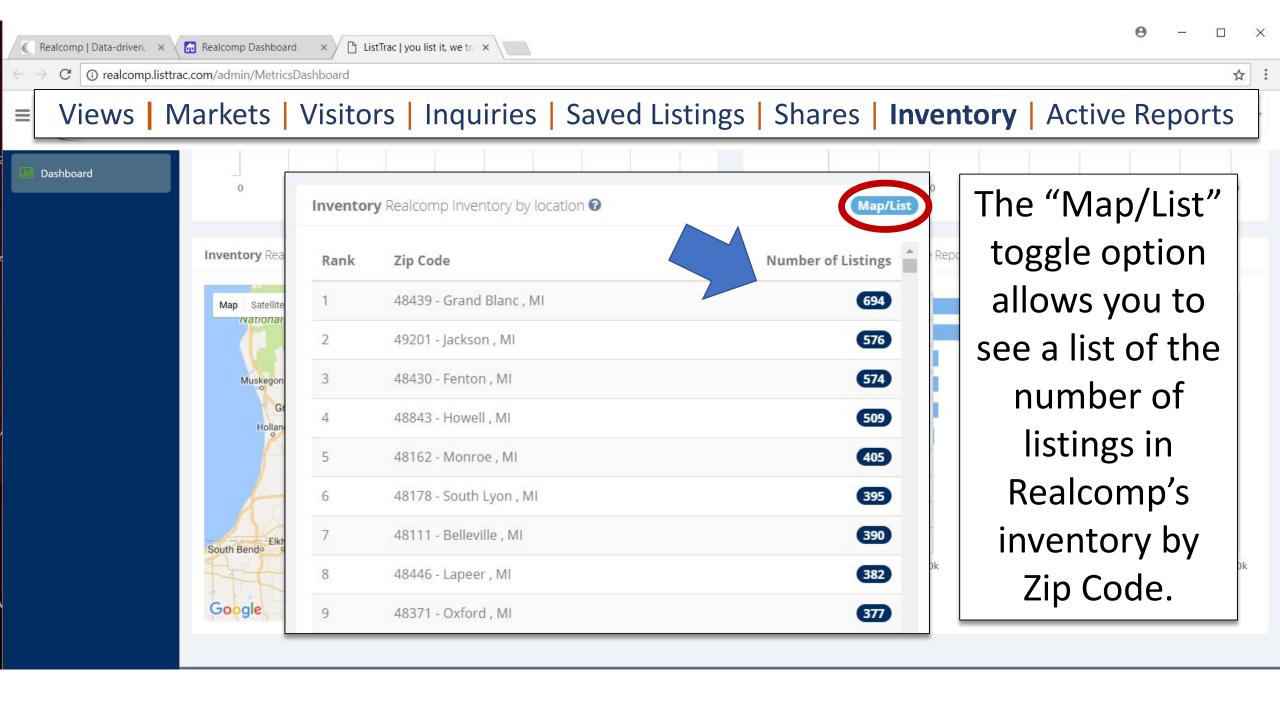

Note: "Views" obtained through the MLS are usually considered to be from serious/committed buyers.

|               | Views Markets Visitors Inquiries Saved Listings |                                                   |                  |                                |                                                                   |  |
|---------------|-------------------------------------------------|---------------------------------------------------|------------------|--------------------------------|-------------------------------------------------------------------|--|
| ≡ <b>(</b> (R | Rank                                            | Zip Code                                          | Number of Users  | The                            | FRAN GREEN 👻                                                      |  |
| Dashbo        | 1                                               | 48235 - Detroit , MI<br>48141 - Inkster , MI      | 142176<br>130228 | "Map/List"                     | (Map/List                                                         |  |
|               | 3                                               | 48165 - New Hudson , MI                           | 110325 MONT      | toggle option<br>allows you to | Ottawa Montrea<br>Toronto VT M.                                   |  |
|               | 4                                               | 48335 - Farmington , MI<br>48307 - Rochester , MI | 90448 AH         | see a list of                  | NEW YORK MA<br>CT RI<br>PENN<br>OPhiladelphia<br>WEST<br>VIRGINIA |  |
|               | 6                                               | 49508 - Grand Rapids , MI                         | 80180 gas        | the number<br>of users         | Y VIRGINIA<br>NORTH<br>CAROLINA<br>SOUTH<br>CAROLINA<br>RGIA      |  |
|               | 7                                               | 48067 - Royal Oak , MI<br>48009 - Birmingham , MI | 79417            | viewing your                   | FLORIDA +                                                         |  |
|               | 9                                               | 48843 - Howell , MI                               | 66857            | listings by Zip<br>Code.       | 017 Google, INEGI Terms of Use                                    |  |
|               | 10                                              |                                                   | - A)             |                                | /                                                                 |  |