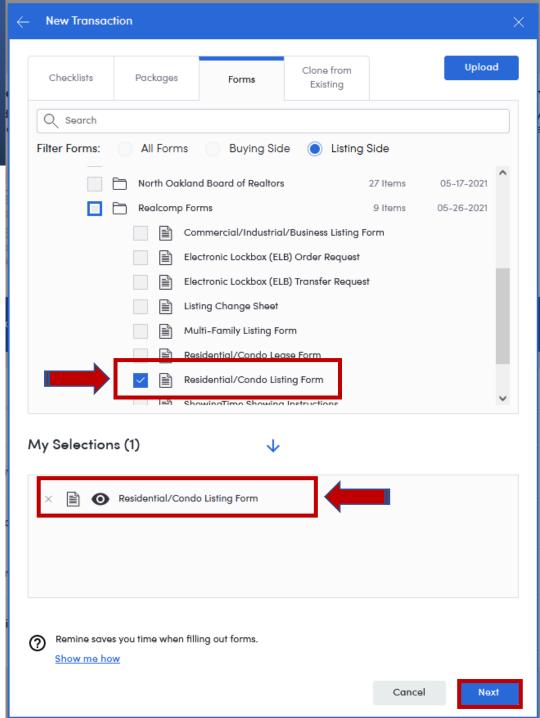

At this point, you can add any checklists, packages (i.e., groups of favorite or required forms), or individual forms you wish to have included in your transaction for the signing.

In this example, to keep things simple, we're selecting and adding a Realcomp Residential/Condo Listing form for the Listing Side which still needs to be filled out and signed by the seller. When done, click **"Next"**.

#### Notes:

Data-driven, Results-focused N

- 1) The forms found under the "All Forms" tab are Smart Forms. This means they have been pre-programmed to auto-populate fields of data from Public Records. These should already contain signature blocks for the signing.
- 2) Not sure which forms you should be using for your transaction? This is a question that should be directed to your Broker/Designated REALTOR<sup>®</sup>.