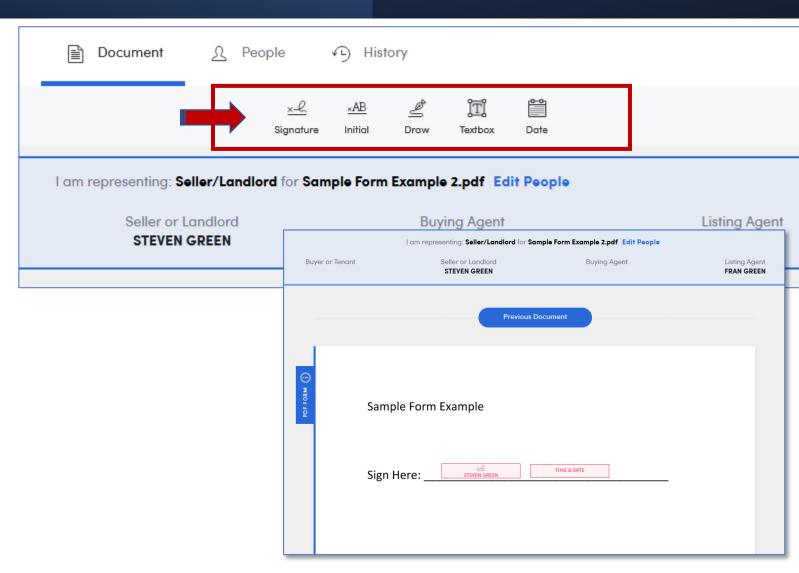

You will then see the form you uploaded listed in your transaction folder. Click the name of the form to open it.

Fill out the form by adding the appropriate signature, initials, date blocks to the form. Other options for completing the form are also present. Then click **"Send"** and **"Continue"**.