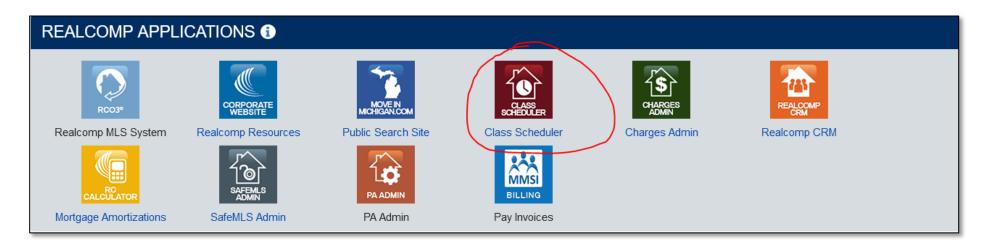

Data-driven, Results-focused ML

To learn more about facilitating electronic signings through Docs+, be sure to attend a Remine Docs+ 101 Training Class or Webinar. Register through the "Class Scheduler" module, which appears on your Realcomp Dashboard.