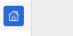

Dashboard

There are then 2 choices for facilitating an electronic signing. You can either do this through **"Create a Transaction"** or **"Upload a File".** 

Note: **Impersonate User** is an option that only displays for Brokers and administrative personnel

### **Through Create a Transaction:**

You will be prompted to enter information regarding the transaction and the side(s) you are representing.

A transaction folder will be created and given the transaction name you enter here. If any fields don't apply to the side you selected, simply leave those fields blank.