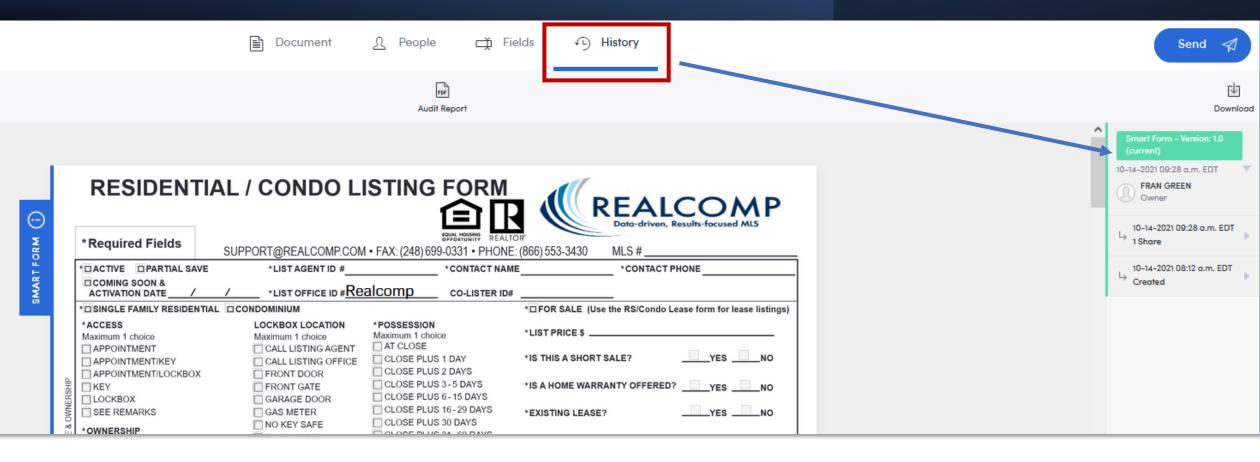

Ξ

Tip: You can access the transaction later from the **"My Transactions"** menu item (shown above). After clicking on the transaction, you can see the status of the documents within it.

Tip: To pull up the detailed activity on a document, select it from the transaction and choose the "History" function.